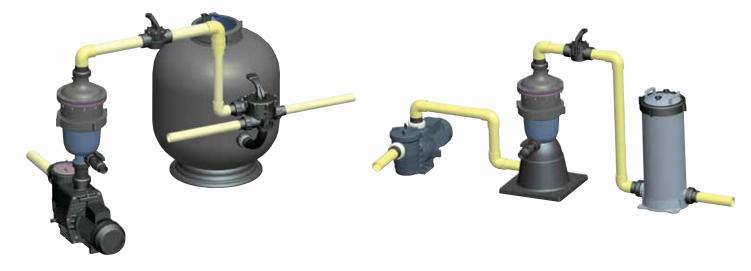

# **CENTRIFUGAL PRE-FILTRATION**

Waterco's award winning MultiCyclone is a brilliant pre-filtration device that works on the basis of centrifugal water filtration and is designed with no moving parts and no filter media to clean or replace.

### **Centrifugal water filtration**

The MultiCyclone works on the basis of centrifugal water filtration. There are no moving parts to wear and tear, and no filter media to clean or replace.