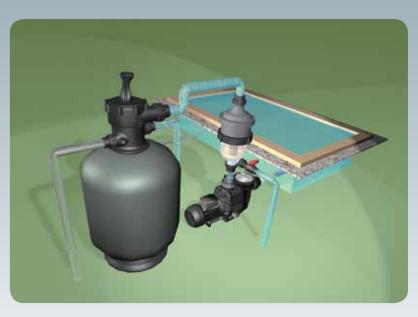

# **CENTRIFUGAL PRE-FILTRATION**

Waterco's award winning MultiCyclone is a brilliant pre-filtration device that works on the basis of centrifugal water filtration and is designed with no moving parts and no filter media to clean or replace.

## Ease filter workload

MultiCyclone pre-filters up to 80% of the filter's incoming dirt load easing the workload of the swimming pool filter. As the MultiCyclone intercepts more and more dirt, the flow rate remains unchanged.

## Minimise backwash frequency

The installation of a MultiCyclone as a pre-filter to a sand filter can reduce its backwash frequency to once per year, resulting in a saving of up to 7,000 litres of water per year for an average domestic sized swimming pool.

## Minimise cartridge cleaning and replacement

The installation of a MultiCyclone as a pre-filter to a cartridge filter can reduce filter cartridge cleaning and replacement to once per swimming season and even up to once per year, depending on the size of the cartridge filter.