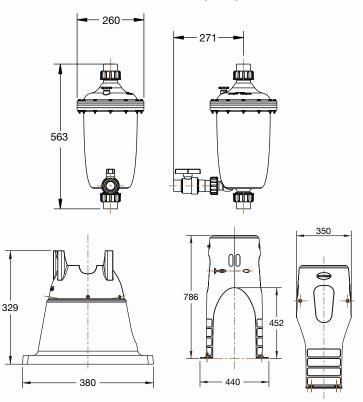

.



# Simple maintenance

The MultiCyclone is easily cleaned by opening its purge valve. Only 15 litres of water is discharged to cleanse the MultiCyclone.



# **Specifications**

\*Note:The MultiCyclone is designed to filter sediment that is heavier than water, floating debris cannot be filtered out

the MultiCyclone's clear sediment chamber.

by centrifugal filtration.

| Model          | Connection Ports                       | Minimum<br>Flow     | Maximum<br>Flow     | Maximum<br>Pressure |
|----------------|----------------------------------------|---------------------|---------------------|---------------------|
| MultiCyclone12 | 40mm / 1 <sup>1</sup> / <sub>2</sub> " | 40lpm /<br>2.4m³/hr | 300lpm /<br>18m³/hr | 350 kPa (50psi)     |

### **Head Loss**



# **Dimensions (mm)**



# MultiCyclone Support Stands

The MultiCyclone has two purpose designed support stands to suit all MultiCyclone models and most installations.



MultiCyclone Stand MKII

MultiCyclone Pump Stand

MultiCyclone Stand MKII, a great option if the height of the installation is prohibitive.

Note: MultiCyclone Support Stand is suitable for most Waterco Domestic Pool Pumps. Excluding Hydrostar & all Commercial Pumps.

# Warranty

MultiCyclone is covered by a 2 year warranty and 1 year warranty on labour. Commercial installations are covered by a 1 year warranty.

Note: When a Waterco Multicyclone Centrifugal Water Filter is installed within a swimming pool filtration system it is strongly recommended that no granular pool chemicals are added to the pool water through the pool skimmer box, unle