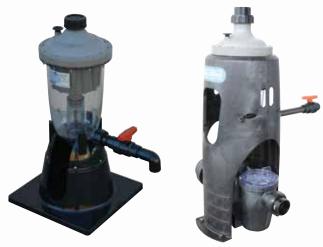

# MultiCyclone Support Stands

The MultiCyclone has two purpose designed support stands to suit all MultiCyclone models and most installations.

MultiCyclone Stand MKII

MultiCyclone Pump Stand

MultiCyclone Stand MKII, a great option if the height of the installation is prohibitive.

Note: MultiCyclone Support Stand is suitable for most Waterco Domestic Pool Pumps. Excluding Hydrostar & all Commercial Pumps.