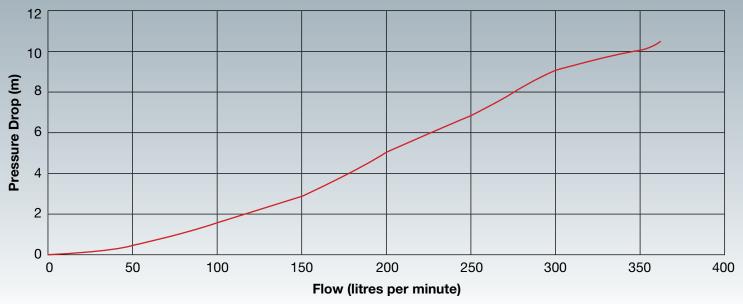

media to clean or replace.



# Simple maintenance

The MultiCyclone is easily cleaned by opening its purge valve. Only 15 litres of water is discharged to cleanse the MultiCyclone.



# **Specifications**

\*Note:The MultiCyclone is designed to filter sediment that is heavier than water, floating debris cannot be filtered out

the MultiCyclone's clear sediment chamber.

by centrifugal filtration.

| Model          | Connection Ports                       | Minimum<br>Flow     | Maximum<br>Flow     | Maximum<br>Pressure |
|----------------|----------------------------------------|---------------------|---------------------|---------------------|
| MultiCyclone12 | 40mm / 1 <sup>1</sup> / <sub>2</sub> " | 40lpm /<br>2.4m³/hr | 300lpm /<br>18m³/hr | 350 kPa (50psi)     |

### **Head Loss**



# **Dimensions (mm)**



# MultiCyclone Support Stands

The MultiCyclone has two purpose designed support stands to suit all MultiCyclone models and most installations.



MultiCyclone Stand MKII

MultiCyclone Pump Stand

MultiCyclone Stand MKII, a great option if the height of the installation is prohibitive.

Note: MultiCyclone Support Stand is suitable for most Waterco Domestic Pool Pumps. Excluding Hydrostar & all Commercial Pumps.

# Warranty

MultiCyclone is covered by a 2 year warranty and 1 year warranty on labour. Commercial installations are covered by a 1 year warranty.

Note: When a Waterco Multicyclone Centrifugal Water Filter is installed within a swimming pool filtration system it is strongly recommended that no granular pool chemicals are added to the pool water through t