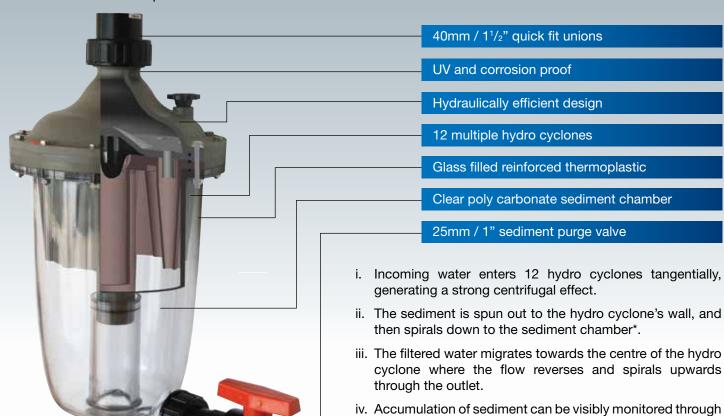

# **Specifications**

\*Note:The MultiCyclone is designed to filter sediment that is heavier than water, floating debris cannot be filtered out

the MultiCyclone's clear sediment chamber.

by centrifugal filtration.